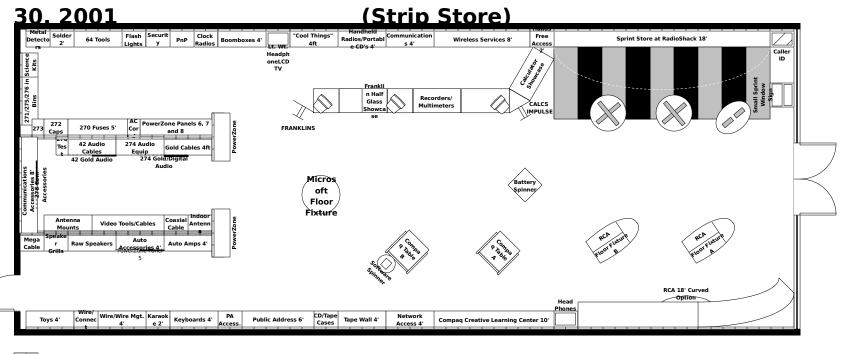

## **Revision Date: August**

## **Typical 2 T-wall Non-Verizon Store**

These sections are not represented in this drawing due to lack of floor space. AC Cor This is a new 1' section that must be added to all layouts. It can be located either beside PowerZone or next to the 1' section of Tester Parts. Networking Accessories is now a 4' section due to new Network product lines being carried. Books are no longer a section by themselves. They have been divided up and placed in many sections Books so this block should no longer be drawn. Non-Verizon Stores do not get a PrePaid Services because those products are part of their Wireless Services 8 2' section at this time Wireless Services block. The Caller ID Power Tower should be labeles as such, without the name SONY attached. We no longer merchandise any SONY product in this location The Headphone Power Tower no longer has remotes on it so it should be labeled as simply Headphone Power Tower